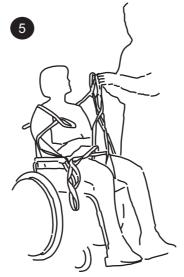

Place your hand between the inside of the sling and the user's hip at the back cushion of the wheelchair and press the sling down to upper side of seat cushion. While one hand remains in this position you pull the leg strap towards the knee with the other hand.

Check that the top set of straps and the leg straps are of equal length, to ensure that the lifting is performed simultaneously on all 4 straps.

If convenient to the user, support the upper side of the knee.