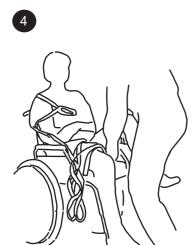

Place your hand between the inside of the sling and the user's hip at the back cushion of the wheelchair and press the sling down to upper side of seat cushion. While one hand remains in this position you pull the leg strap towards the knee with the other hand.