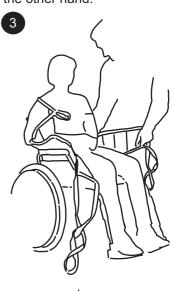

## **Guldmann**<sup>™</sup>

Let the sling rest on the user's shoulders and on the back rest cushion and pushing handles of the wheelchair.

The centre band shall follow the user's spine to ensure centering of the sling. Let the user lean forward alternatively gently push the user forward. Put the hand in the pocket on the back of the sling and let the hand follow the spine as far as to the coccyx.