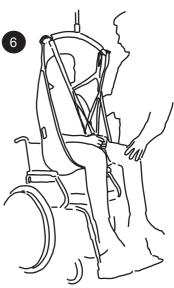

Check that the top set of straps and the leg straps are of equal length, to ensure that the lifting is performed simultaneously on all 4 straps.

If convenient to the user, support the upper side of the knee.