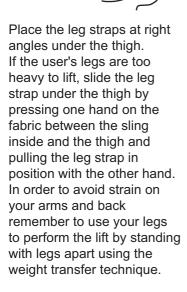

Check that the top set of straps and the leg straps are of equal length, to ensure that the lifting is performed simultaneously on all 4 straps.

If convenient to the user, support the upper side of the knee.