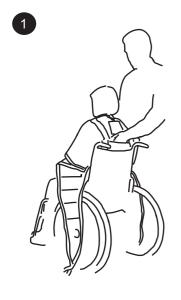

## **Guldmann**<sup>™</sup>

Let the sling rest on the user's shoulders and on the back rest cushion and pushing handles of the wheelchair.

The centre band shall follow the user's spine to ensure centering of the sling. Let the user lean forward alternatively gently push the user forward. Put the hand in the pocket on the back of the sling and let the hand follow the spine as far as to the coccyx.